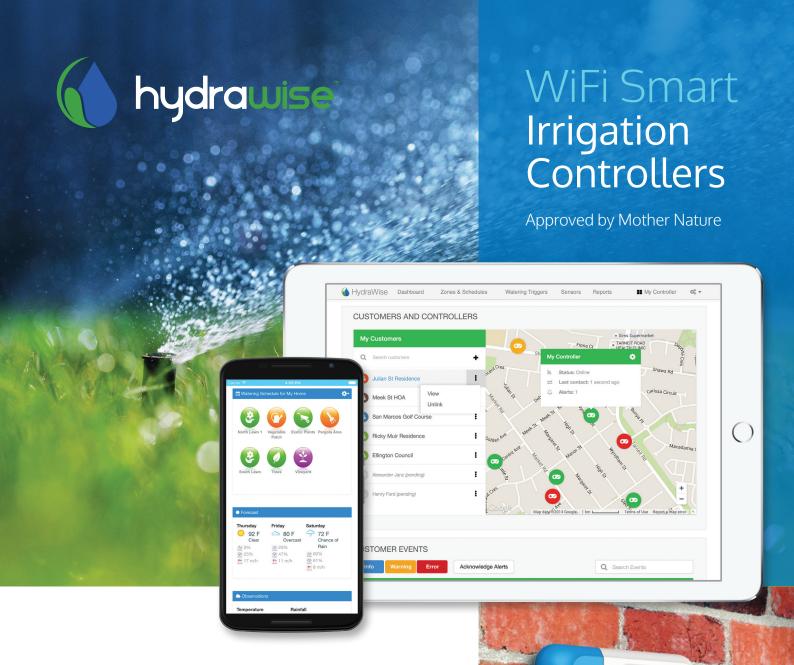

# Take control of your irrigation at any time!

Control your irrigation system from your iPad, iPhone or Android at any time from anywhere in the world! Hydrawise saves water intelligently adjusting your sprinkler's watering schedule to suit your local weather conditions. No more wasted water. No more dead plants.

## Save Time

Use your iPhone, Android device or web browser to access our easy-to-use interface. You decide how much water your garden needs and Hydrawise will take care of the rest.

Access from anywhere.

#### Easy to Use

Simple and straight forward installation. New controller setup wizard. Dashboard control from smart phone, Tablet and PC apps. Touch screen interface on the controller.

#### Remote Management

Access anytime via phone, tablet or computer. Contractor management access via their own login.